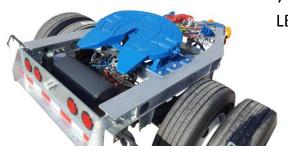

# FRAME and related components

Hot Dipped Galvanized • Welded I-Beam GR1000 Alloy Steel Triples Rated Safety Chains Fifth Wheel with Release Handle Adjustable Jack Leg

7-Way Wiring Harness LED Lights

# BRAKES and related components

Anodized Gladhands Storage Brackets Modular ABS System Centrally Located Valves System