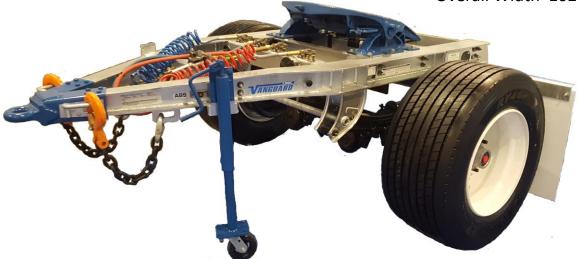

## **DIMENSIONS** and capacities

Weight (+/- 3%) 2,800 lbs G.A.W.R 20,000 lbs Overall Length 117.1" Overall Width 102"

## **SUSPENSION** and related components

3-Leaf Springs • Galvanized Hangers
High Performance Wheel Seals
Synthetic Grease SF • Vented Hubcaps
Lightweight Steel Wheels

# FRAME and related components

Hot Dipped Galvanized • Welded I-Beam GR1000 Alloy Steel Triples Rated Safety Chains Fifth Wheel with Release Handle Adjustable Jack Leg

7-Way Wiring Harness LED Lights

# BRAKES and related components

Anodized Gladhands Storage Brackets Modular ABS System Centrally Located Valves System